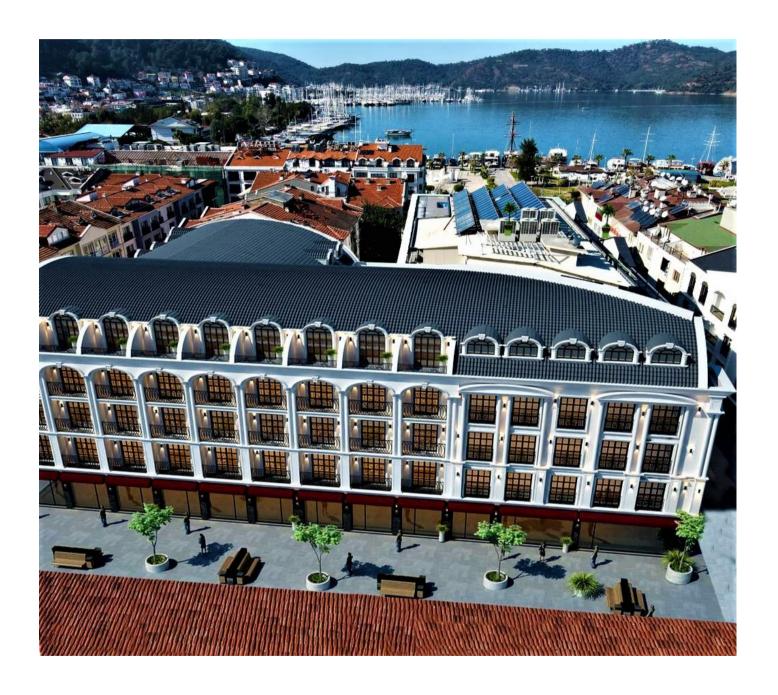

Cordonn Residence: Located in the Heart of Fethiye center with its international atmosphere. At the edge of the Marina where it serves the international and local visitors and cruises. Surrounded by delicious restaurants, traditional markets cafes and shops. Adjacent to the Fethiye Culture Square, lays our new project The Cordonn Residence.

## **Tufan PROPERTIES**

Cordonn Residence: consists of 4 floors distributed among 60 apartments and 20 shops. Where apartments sizes varies between studios apartments till 4+1 apartment's types.

Construction Period: Twenty two (22) Months (March 2021 – December 2022)

## Floor Building Features:

• The buildings will be constructed by taking advantage of the maximum construction site and legal exit rights of the plot and will be reinforced concrete, carcass.

- For ground improvement work, FORE PILE application will be made.
- The building carrier system will be calculated and constructed as reinforced concrete carcass in accordance with the technical and static specifications of the Ministry of Public Works. Concrete between C 25 -30 will be used in the concrete parts of the construction.
- Internal walls will be built with 13.5 cm bricks and external walls will be built using 20 cm insulated bricks.

# Roofs:

- The roof will be a Vault roof covered with concrete type tiles.
- Insulation will be used according to thermal insulation calculations under the roofing.
- Waterproofing on the roof will be provided by the use of insulation material under the tile.
- Dirty water pipes will be PVC pipes according to the requirement until they go out of the building. Kitchen, bathroom and WC will be thoroughly insulated WC pipes will be extended as air pipes to the outside of the roof.