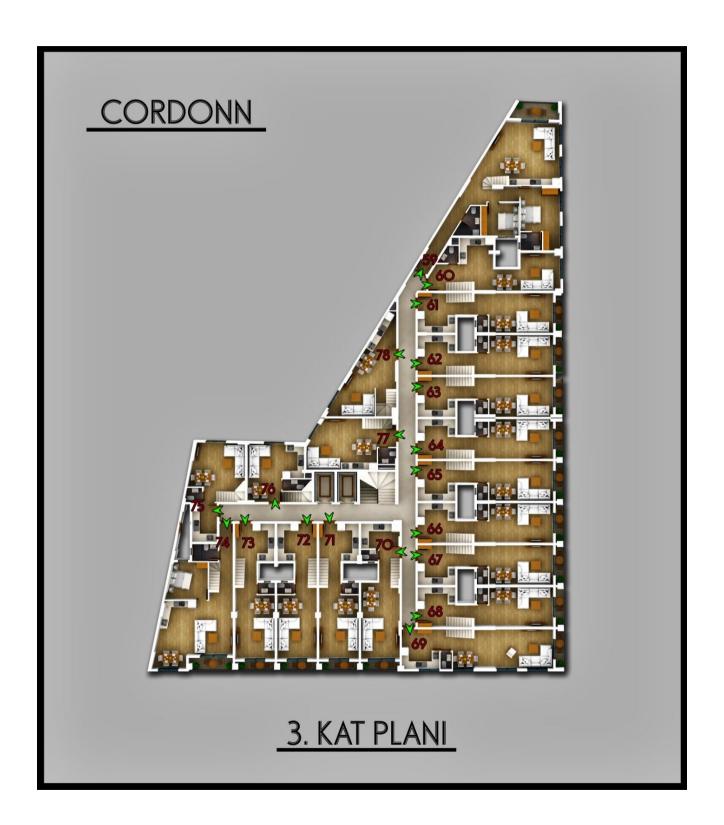

## **Tufan PROPERTIES**

Cordonn Residence: consists of 4 floors distributed among 60 apartments and 20 shops. Where apartments sizes varies between studios apartments till 4+1 apartment's types.

Construction Period: Twenty two (22) Months (March 2021 – December 2022)

## **Technical Specification:**

Project Name : Cordonn Residence

Location : Fethiye Center

Project Type : Apartments

Plot Size : 1177m<sup>2</sup>

Num. of Bedrooms : 0 - 1 - 2 - 4

Bathrooms : fully fitted bathroom

Interior Area :  $35m^2 - 52m^2 - 60m^2 - 80m^2 - 108m^2 - 117m^2 - 157m^2$ 

Terrace & Balconies :  $2m^2 - 3m^2 - 5m^2 - 6m^2 - 8m^2 - 9m^2 - 10m^2 - 12m^2$ 