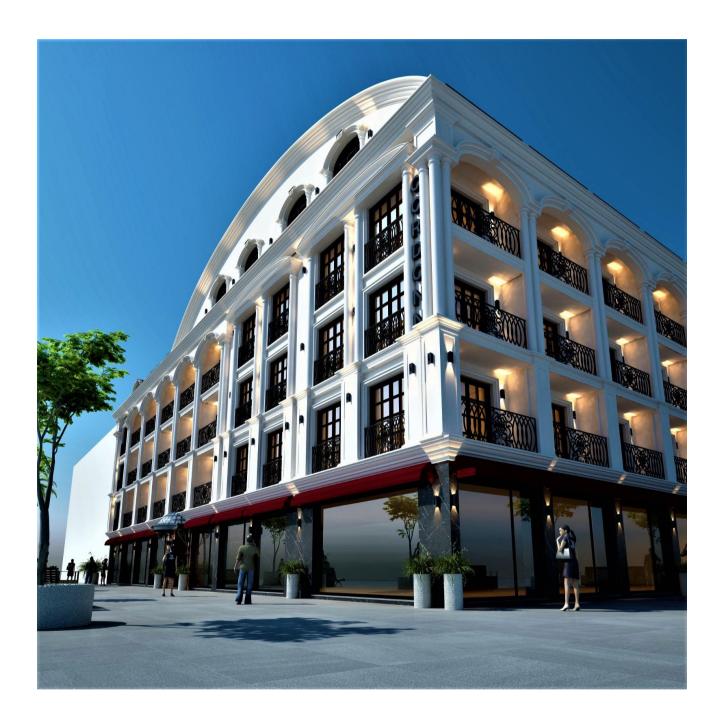

Cordonn Residence: Located in the Heart of Fethiye center with its international atmosphere. At the edge of the Marina where it serves the international and local visitors and cruises. Surrounded by delicious restaurants, traditional markets cafes and shops. Adjacent to the Fethiye Culture Square, lays our new project The Cordonn Residence.

## **Tufan PROPERTIES**

Cordonn Residence: consists of 4 floors distributed among 60 apartments and 20 shops. Where apartments sizes varies between studios apartments till 4+1 apartment's types.

Construction Period: Twenty two (22) Months (March 2021 – December 2022)

## Floor Building Features:

• The buildings will be constructed by taking advantage of the maximum construction site and legal exit rights of the plot and will be reinforced concrete, carcass.

- For ground improvement work, FORE PILE application will be made.
- The building carrier system will be calculated and constructed as reinforced concrete carcass in accordance with the technical and static specifications of the Ministry of Public Works. Concrete between C 25 -30 will be used in the concrete parts of the construction.
- Internal walls will be built with 13.5 cm bricks and external walls will be built using 20 cm insulated bricks.

# Roofs:

- The roof will be a Vault roof covered with concrete type tiles.
- Insulation will be used according to thermal insulation calculations under the roofing.
- Waterproofing on the roof will be provided by the use of insulation material under the tile.
- Dirty water pipes will be PVC pipes according to the requirement until they go out of the building. Kitchen, bathroom and WC will be thoroughly insulated WC pipes will be extended as air pipes to the outside of the roof.

## **Exteriors:**

All facades of buildings will be painted over thin plaster XPS according to the project.