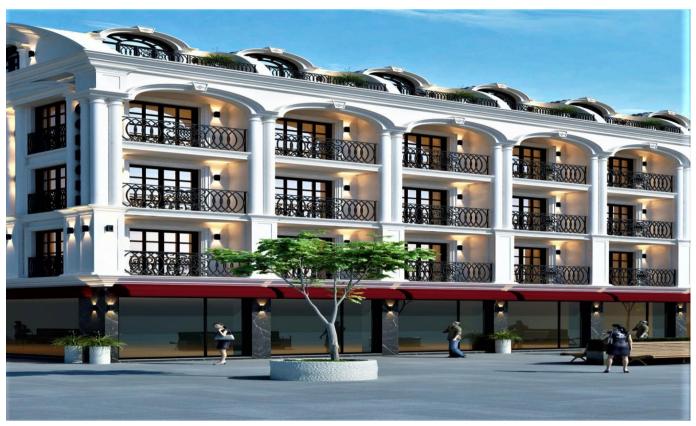

## **Tufan PROPERTIES**

Cordonn Residence: consists of 4 floors distributed among 60 apartments and 20 shops. Where apartments sizes varies between studios apartments till 4+1 apartment's types.

Construction Period: Twenty two (22) Months (March 2021 – December 2022)

## Floor Building Features:

• The buildings will be constructed by taking advantage of the maximum construction site and legal exit rights of the plot and will be reinforced concrete, carcass.

- For ground improvement work, FORE PILE application will be made.
- The building carrier system will be calculated and constructed as reinforced concrete carcass in accordance with the technical and static specifications of the Ministry of Public Works. Concrete between C 25 -30 will be used in the concrete parts of the construction.
- Internal walls will be built with 13.5 cm bricks and external walls will be built using 20 cm insulated bricks.

## **Exteriors:**

All facades of buildings will be painted over thin plaster XPS according to the project.

#### **PVC** Joineries:

- In Normal floors, external joinery will be first class 7000 series PVC joinery.
- Window sills will be marble.
- Glass thickness at least 4 mm. thicknesses will be determined according to the cavity size.
- Exterior door and window glasses will be double glazing.