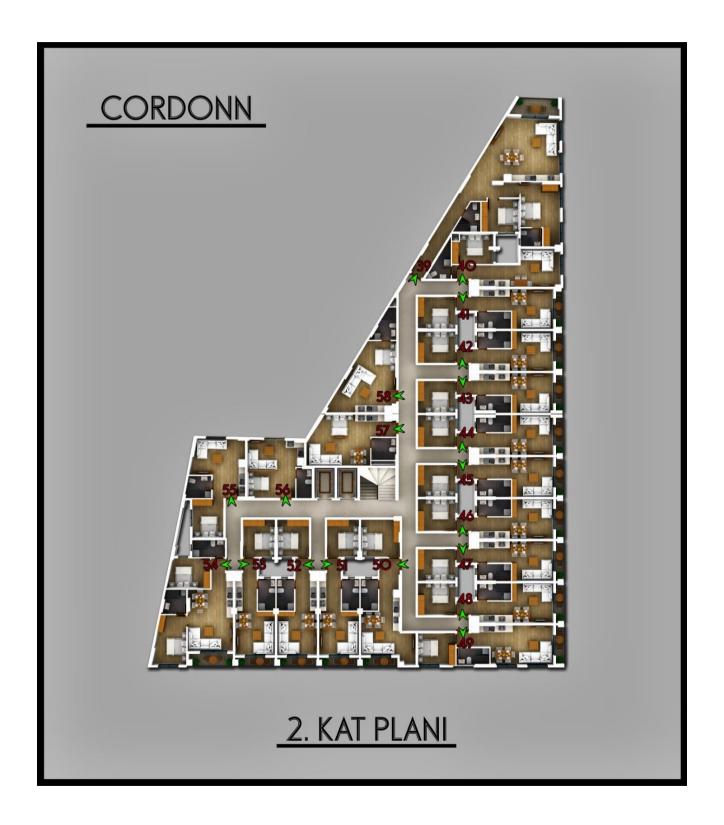

## **Tufan PROPERTIES**

Cordonn Residence: consists of 4 floors distributed among 60 apartments and 20 shops. Where apartments sizes varies between studios apartments till 4+1 apartment's types.

Construction Period: Twenty two (22) Months (March 2021 – December 2022)

## **Technical Specification:**

Project Name : Cordonn Residence

Location : Fethiye Center

Project Type : Apartments

Plot Size : 1177m<sup>2</sup>

Num. of Bedrooms : 0 - 1 - 2 - 4

Bathrooms : fully fitted bathroom

Interior Area :  $35m^2 - 52m^2 - 60m^2 - 80m^2 - 108m^2 - 117m^2 - 157m^2$ 

Terrace & Balconies :  $2m^2 - 3m^2 - 5m^2 - 6m^2 - 8m^2 - 9m^2 - 10m^2 - 12m^2$ 