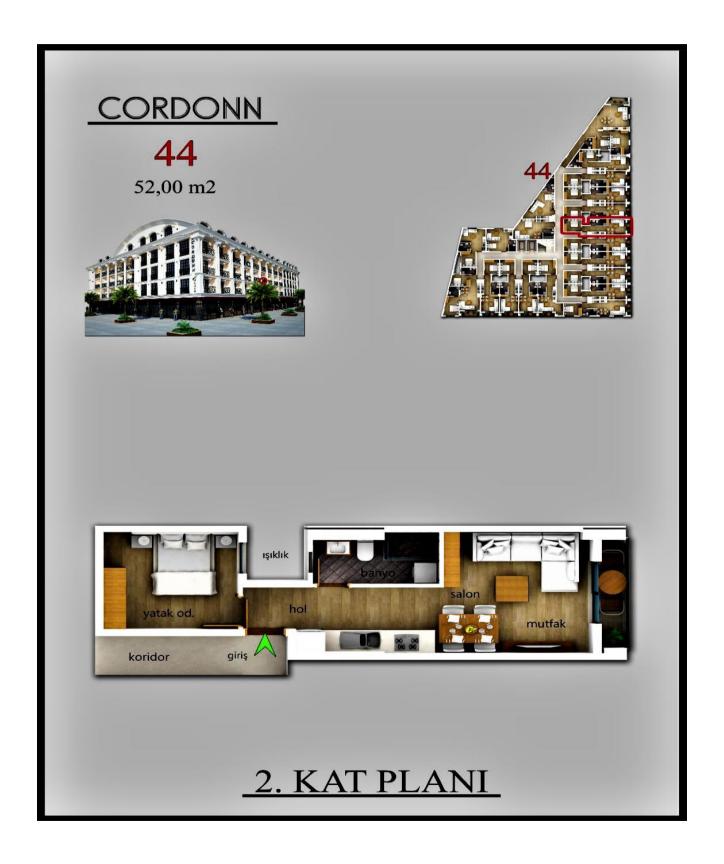

Interior Area :  $35m^2 - 52m^2 - 60m^2 - 80m^2 - 108m^2 - 117m^2 - 157m^2$ 

Terrace & Balconies :  $2m^2 - 3m^2 - 5m^2 - 6m^2 - 8m^2 - 9m^2 - 10m^2 - 12m^2$ 