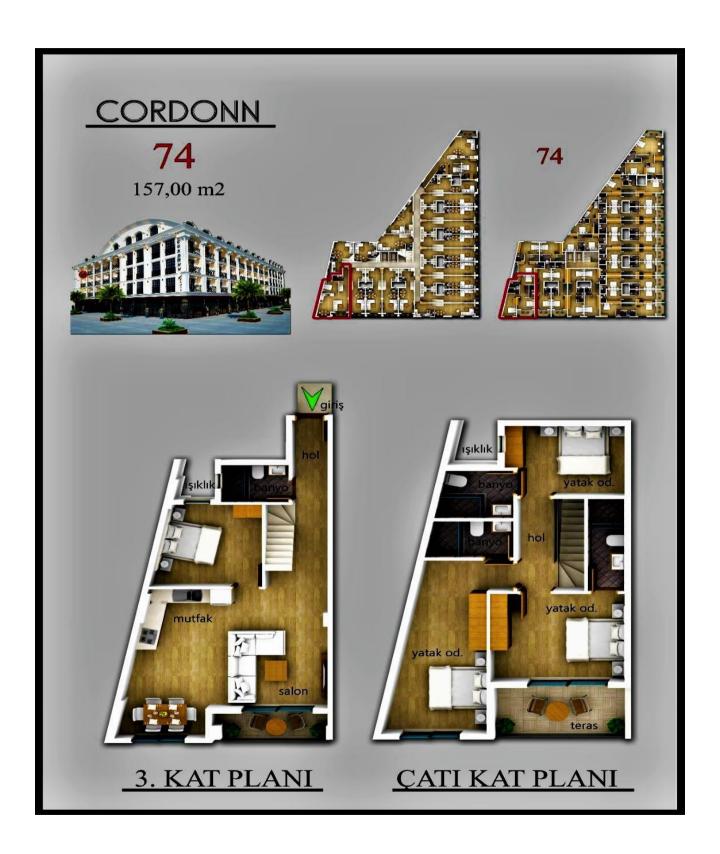

Interior Area :  $35m^2 - 52m^2 - 60m^2 - 80m^2 - 108m^2 - 117m^2 - 157m^2$ 

Terrace & Balconies :  $2m^2 - 3m^2 - 5m^2 - 6m^2 - 8m^2 - 9m^2 - 10m^2 - 12m^2$ 