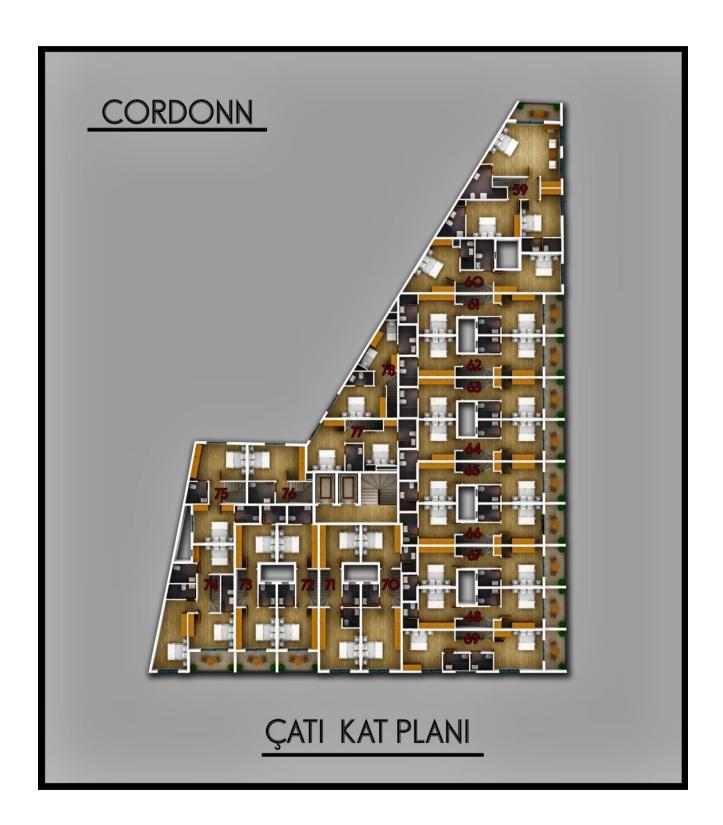

## **Tufan PROPERTIES**

Cordonn Residence: consists of 4 floors distributed among 60 apartments and 20 shops. Where apartments sizes varies between studios apartments till 4+1 apartment's types.

Construction Period: Twenty two (22) Months (March 2021 – December 2022)

## **Technical Specification:**

Project Name : Cordonn Residence

Location : Fethiye Center

Project Type : Apartments

Plot Size : 1177m<sup>2</sup>

Num. of Bedrooms : 0 - 1 - 2 - 4

Bathrooms : fully fitted bathroom

Interior Area :  $35m^2 - 52m^2 - 60m^2 - 80m^2 - 108m^2 - 117m^2 - 157m^2$ 

Terrace & Balconies :  $2m^2 - 3m^2 - 5m^2 - 6m^2 - 8m^2 - 9m^2 - 10m^2 - 12m^2$ 