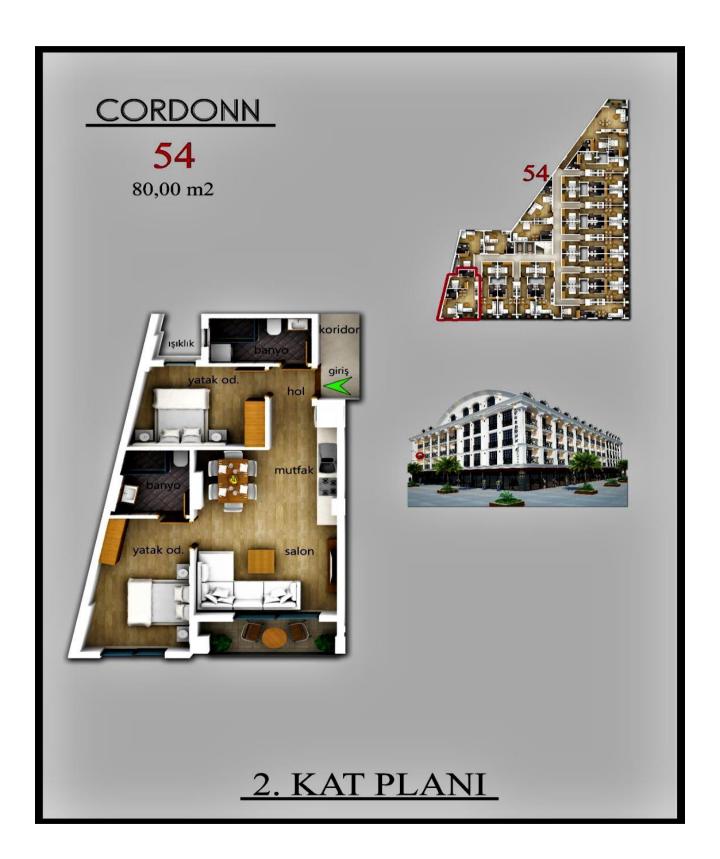

Interior Area :  $35m^2 - 52m^2 - 60m^2 - 80m^2 - 108m^2 - 117m^2 - 157m^2$ 

Terrace & Balconies :  $2m^2 - 3m^2 - 5m^2 - 6m^2 - 8m^2 - 9m^2 - 10m^2 - 12m^2$ 