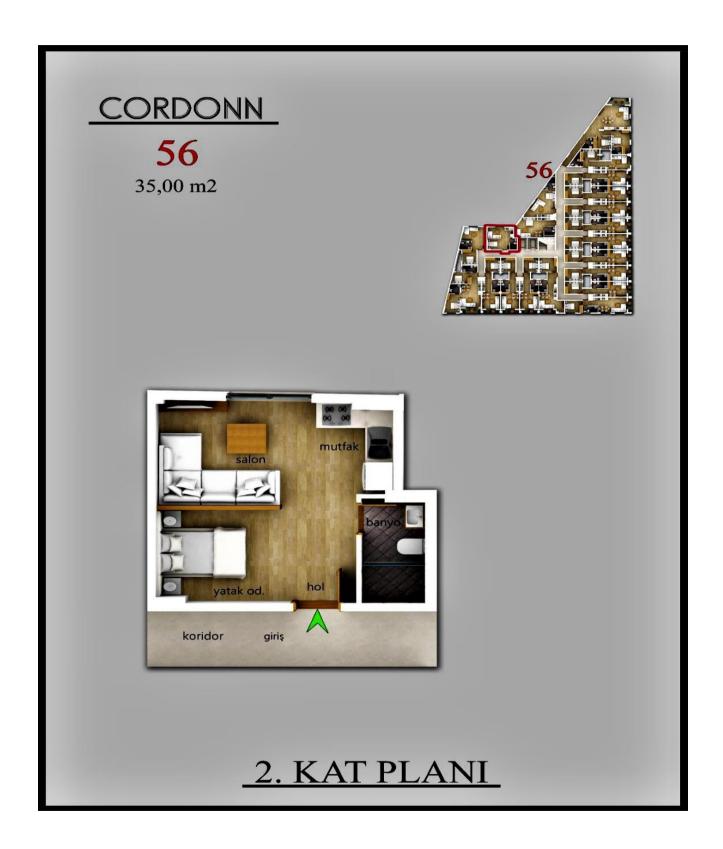

Interior Area :  $35m^2 - 52m^2 - 60m^2 - 80m^2 - 108m^2 - 117m^2 - 157m^2$ 

Terrace & Balconies :  $2m^2 - 3m^2 - 5m^2 - 6m^2 - 8m^2 - 9m^2 - 10m^2 - 12m^2$ 

#### Kitchens:

• In the kitchen, there will be a ceramic coating on the countertop and oven at the same height, a countertop with a one-eyed steel sink, a sink faucet on it.

- All kitchen covers will be made as glossy covers.
- Cimstone or granite will be used as countertops in kitchens.
- Cooker, oven hood will be built-in and refrigerator size will be left for a standard single door.
- Cabinets that are longer than 50 cm in the upper cabinets will open horizontally, cabinets that are narrower than 50 cm will open vertically.
- Each kitchen will have washing machine and dishwasher installations.
- Kitchens will be implemented in the length and plan shown in the floor plans.