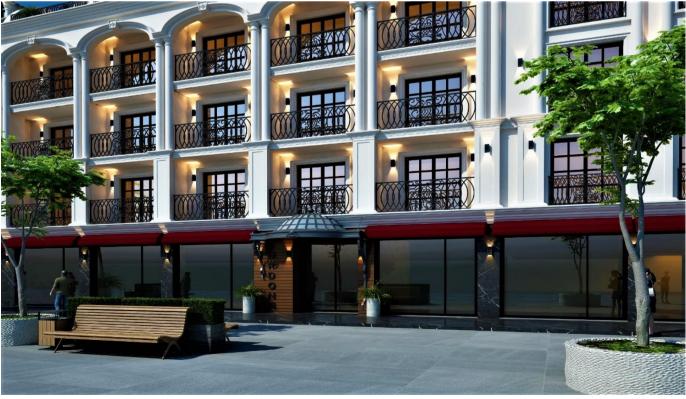

## **Tufan PROPERTIES**

Cordonn Residence: consists of 4 floors distributed among 60 apartments and 20 shops. Where apartments sizes varies between studios apartments till 4+1 apartment's types.

Construction Period: Twenty two (22) Months (March 2021 – December 2022)

## Floor Building Features:

• The buildings will be constructed by taking advantage of the maximum construction site and legal exit rights of the plot and will be reinforced concrete, carcass.

- For ground improvement work, FORE PILE application will be made.
- The building carrier system will be calculated and constructed as reinforced concrete carcass in accordance with the technical and static specifications of the Ministry of Public Works. Concrete between C 25 -30 will be used in the concrete parts of the construction.
- Internal walls will be built with 13.5 cm bricks and external walls will be built using 20 cm insulated bricks.

## **Exteriors:**

All facades of buildings will be painted over thin plaster XPS according to the project.

#### **PVC** Joineries:

- In Normal floors, external joinery will be first class 7000 series PVC joinery.
- Window sills will be marble.
- Glass thickness at least 4 mm. thicknesses will be determined according to the cavity size.
- Exterior door and window glasses will be double glazing.